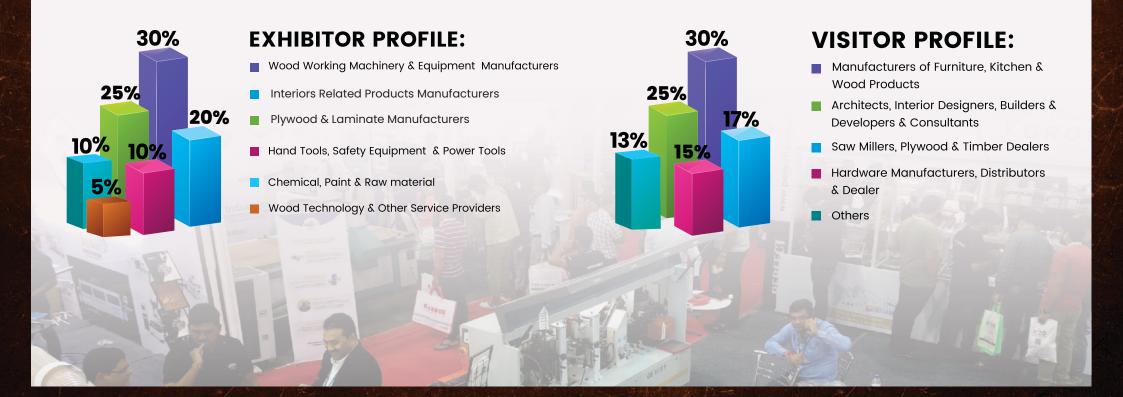

### WAS A HUGE SUCCESS: BECOME THE LARGEST TRADE SHOW OF NORTH-EAST INDIA

**Eventage Trade Fair & Events Pvt. Ltd** Organised North-east Build & Wood Expo 2023 In Maniram Dewan Trade Centre Guwahati, Assam From 29th - 02 October 2023. The B2b Expo Was Held Concurrently With The North-east Wood Expo And Witnessed Cumulative Attendance Of Over 7000+ Trade Visitors. The Show Attracted Visitors From Across The North-east India And Adjoining States Such As West Bengal And Bihar As Well. There Were A Significant Number Of Visitors From Nepal And Bhutan As Well. The Composition Of Visitors Was In A Perfectly Balanced Ratio Which Included Leading Architects, Real Estate Developers, Members Of Trade Associations, Government Officials, Retailers, Distributors, Wholesalers, Civil Engineers And Others.

### — EXHIBITION HIGHLIGHTS: —

- 150 + Exhibitors Represented 350 + Brands
- 7000 + Registered Trade Visitors from across North-East & East India
- Strong Section of Companies offering Prefabricated and Eco-Friendly Construction Services
- Wide Spectrum of Products and Services in Display ranging from Raw Material, Chemicals,
- Machinery, Equipment, Software, Paint and Much More
- Live Workshops and Display of Advanced Construction technology.